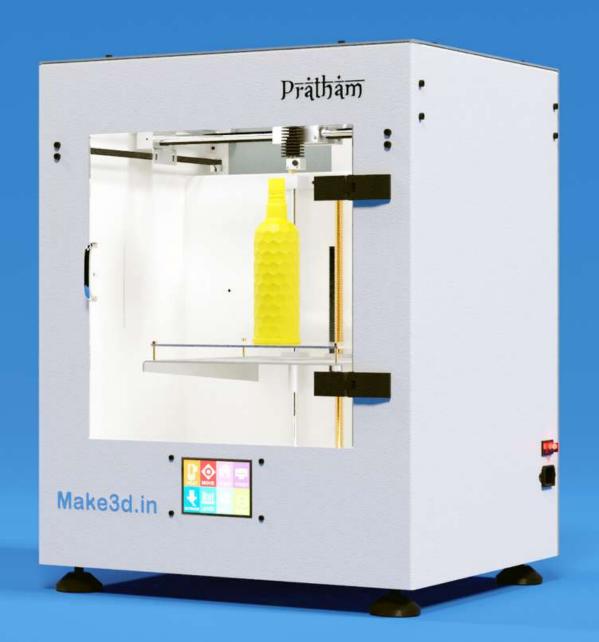

# Pralham

200x200x250 mm Desktop 3D Printer

## Sufficient Build Volume

3D Print anything upto 200x200x250 mm in size.